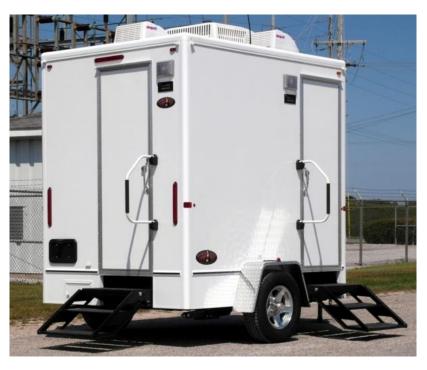

## 8' GOLD MOBILE RESTROOM

The 8' Gold Mobile Restroom is the perfect solution for your upscale events where quality and budget are most important. These units are designed to offer your event the kind of practical comfort only found in indoor restroom facilities. These units feature men's and women's sides with private, flushing stalls, fresh hot and cold running water, Heating and Air Conditioning, interior lighting, plus any additional amenities you may request.

If you are looking for a unit that is as practical as it is elegant than the 8' Gold is the choice for your event.

Electrical (110V) hook-up is required. On site water source (via garden hose) is required.