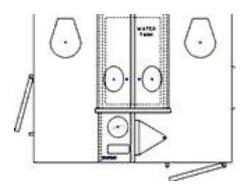

## **FEATURES**

- 1 Womens & 1 Mens Room
- Sinks
- Flushing Toilets
- Urinal in Mens Room
- Paper Towels
- Waste Receptacles
- Finished Wood Floors
- Mirrors
- Toilet Paper
- Soap
- Heat & A/C