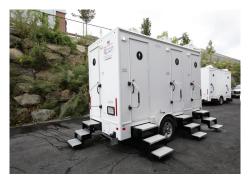

## 16' LUXURY MOBILE RESTROOM - 4 DOOR MODEL

This spacious 16' luxury restroom trailer has a delightful interior and enough capacity to provide a true first-class experience. The restroom trailer's soft interior colors and spacious floor design create a wonderful experience for guests. The spa-like interior creates a soothing and luxurious atmosphere for refreshing your guests.

## Required:

2 <u>designated</u> 20 amp circuits On Site water source (via garden hose)

Trailer Dimensions: 12'H, 19'L, 8'W