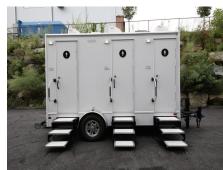

## 16' LUXURY MOBILE RESTROOM - 4 DOOR MODEL

This spacious 16' luxury restroom trailer has a delightful interior and enough capacity to provide a true first-class experience. The restroom trailer's soft interior colors and spacious floor design create a wonderful experience for guests. The spa-like interior creates a soothing and luxurious atmosphere for refreshing your guests.

## Required:

2 <u>designated</u> 20 amp circuits On Site water source (via garden hose)

Trailer Dimensions: 12'H, 19'L, 8'W