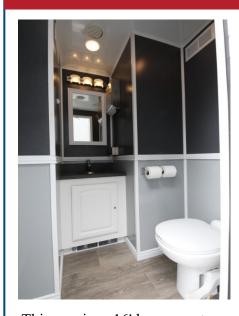

## 16' LUXURY MOBILE RESTROOM - 4 DOOR MODEL

This spacious 16' luxury restroom trailer has a delightful interior and enough capacity to provide a true first-class experience. The restroom trailer's soft interior colors and spacious floor design create a wonderful experience for guests. The spa-like interior creates a soothing and luxurious atmosphere for refreshing your guests.

Many features on our luxury mobile restroom trailers will surprise you, and delight your guests.

Accommodates up to 200 Guests.

## **FEATURES**

- 2 Women & 2 Mens Rooms OR
   2 Womens, 1 Mens Stall and 1
   Urinal
- Metering Faucets
- Solid Surface
- Sanitary Napkin Disposal
- Double Toilet Paper
- Paper Towel Dispensers
- Soap Dispensers
- Outside/Interior Lighting
- Maxx Air Vent Covers LED Lighting
- Bluetooth Entertainment System
- Waste Receptacles
- Mirrors