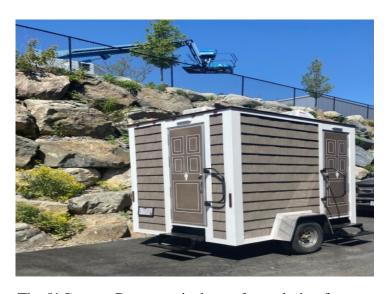

## 8' COTTAGE RESTROOM

The 8' Cottage Restroom is the perfect solution for your upscale events where quality and budget are most important. These units are designed to offer your event the kind of practical comfort only found in indoor restroom facilities. These units feature men's and women's sides with private, flushing stalls, fresh hot and cold running water, Heating and Air Conditioning, interior lighting, plus any additional amenities you may request.

If you are looking for a unit that is as practical as it is elegant than the 8' Cottage Restroom is the choice for your event.

Can accommodate up to 100 guests.

## Required:

1 <u>designated</u> 20 amp circuit On site water source (via garden hose)

Trailer Dimensions: 12.5'H, 12'L, 8'W