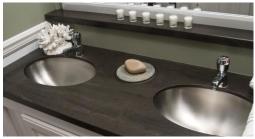

## **FEATURES**

- 5 Stall Womens Room
- 2 Stall Mens Room (and 3 urinals)
- Sinks
- Hands Free Faucets
- Flushing Toilets
- Paper Towel Dispensers
- Waste Receptacles
- Tile Pattern Floors
- Mirrors
- Toilet Paper Dispensers (dbl. roll)
- Soap Dispensers
- Heat & A/C
- AM/FM/CD/DVD Player
- HD LCD Mounted Television
- Sanitary Napkin Disposal