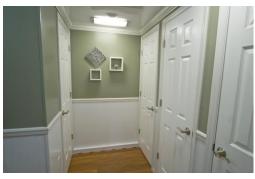

## 24' MOBILE RESTROOM

Our attractive 24' 10 Stall Mobile Restroom trailers provide "all the comforts of home." Both the women's and men's sides are spacious and climate-controlled with full size sinks, private locking bathrooms, immaculate full-size flush toilets, stereo throughout, and many other unique amenities.

## **FEATURES**

- 5 Stall Womens Room
- 2 Stall Mens Room (and 3 urinals)
- Sinks
- Hands Free Faucets
- Flushing Toilets
- Paper Towel Dispensers
- Waste Receptacles
- Tile Pattern Floors
- Mirrors
- Toilet Paper Dispensers (dbl. roll)
- Soap Dispensers
- Heat & A/C
- AM/FM/CD/DVD Player
- HD LCD Mounted Television
- Sanitary Napkin Disposal