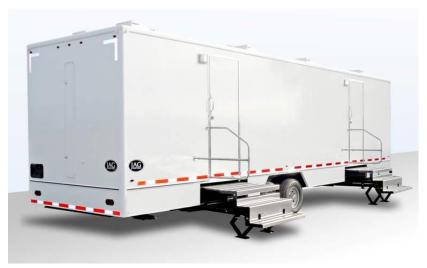

## 24' MOBILE RESTROOM

Our attractive 24' 10 Stall Mobile Restroom trailers provide "all the comforts of home." Both the women's and men's sides are spacious and climate-controlled with full size sinks, private locking bathrooms, immaculate full-size flush toilets, stereo throughout, and many other unique amenities.

If you are looking for an elegant yet practical restroom facility for your event the cottage series is the choice for your event.

Required: 1 designated 20 amp circuit On site water source (via garden hose)