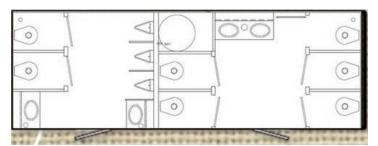

## **FEATURES**

- 5 Stall Womens Room
- 2 Stall Mens Room (and 3 urinals)
- Sinks
- Hands Free Faucets
- Flushing Toilets
- Paper Towel Dispensers
- Waste Receptacles
- Tile Pattern Floors
- Mirrors
- Toilet Paper Dispensers (dbl. roll)
- Soap Dispensers
- Heat & A/C
- AM/FM/CD/DVD Player
- HD LCD Mounted Television
- Sanitary Napkin Disposal