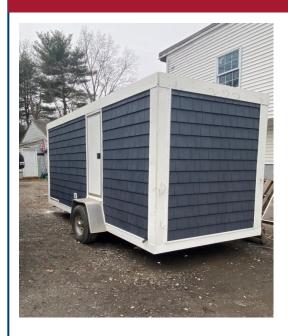

## 18' COTTAGE RESTROOM

The 18' Cottage Restroom trailers are perfect for those situations where elegance is a must but where space is limited. These units features fresh hot and cold running water, metering faucets, stereo sound system, heating and air conditioning, interior and exterior lighting, oak vanity cabinets, porcelain toilets and sinks, and separate entrance doors for both the women and men areas. Can accommodate up to 200 guests.

## Required:

1 <u>designated</u> 20 amp circuit On site water source (via garden hose)

Trailer Dimensions: 12.5'H, 22'L, 8'W