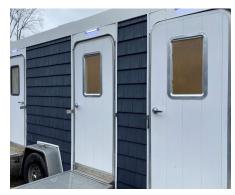

## 18' COTTAGE RESTROOM

The 18' Cottage Restroom trailers are perfect for those situations where elegance is a must but where space is limited. These units features fresh hot and cold running water, metering faucets, stereo sound system, heating and air conditioning, interior and exterior lighting, oak vanity cabinets, porcelain toilets and sinks, and separate entrance doors for both the women and men areas. Can accommodate up to 200 guests.