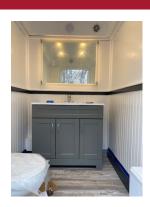

## 18' COTTAGE RESTROOM

The 18' Cottage Restroom trailers are perfect for those situations where elegance is a must but where space is limited. These units features fresh hot and cold running water, metering faucets, stereo sound system, heating and air conditioning, interior and exterior lighting, oak vanity cabinets, porcelain toilets and sinks, and separate entrance doors for both the women and men areas. Can accommodate up to 200 guests.